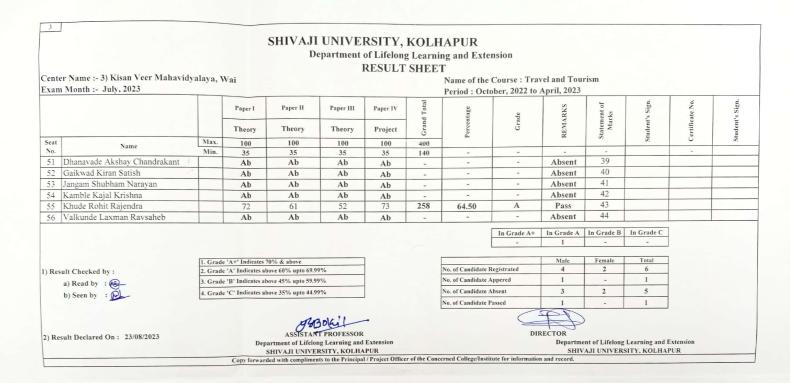

१६            |
| Ę    | श्री शहाजी छ. महाविद्यालय, कोल्हापूर | ७२    | ८६     | १५            |
| 9    | महिला महाविद्यालय, कराड              | ८७    | १०१    | <b>ૄ</b> પ    |
| 6    | लाल बहादूर शास्त्री कॉलेज, सातारा    | १०२   | 883    | १२            |
|      |                                      |       |        |               |

तरी हा निकाल संबंधित विद्यार्थ्यांच्या निदर्शनास आणावा. तरी हा निकाल संबंधित विद्यार्थ्यांच्या निदर्शनास आणावा. तसेच या निकालामध्ये काही दुरुस्ती असल्यास १५ दिवसांत या विभागास कळविण्यात यावे. कळावे.

Dr. Bivey daw. Shini Tem

SIN JOHNON americal Mich

आपला विश्वासू

(प्रा. (डॉ.) आर.जी. पवार)

संचालक

6.9.2 Nel: (Office) (0231) 2609151, (Director) (0231) 2609150, Mobile – 7066654605 E-mail: ace@unishivaji ac.in

Dung 7/09/20

## Result Sheet: AY-2022-23